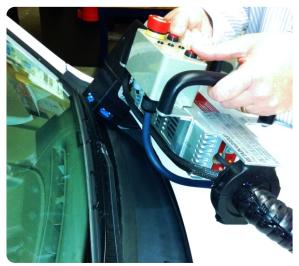

#### MODEL No. MU020 - AIR COOLED

- The system conforms to health and safety requirements for laser based equipment as specified in BSEN/IEC 60825-1:2007 and to BGV B2 for protective housing, with 2 channel interlock circuits encompassing automatic detection sensors
- Handheld laser head and supplied as standard with 3 metres of cable and a harness for providing support to the operator
- 24v battery powered system with integral charger to allow continued use of unit during recharging
- Size and depth of mark can be varied to meet specific customer requirements
- Maximum size of mark for flat surfaces: 40mm x 40mm
- Average time to complete a single mark: 0.5 of a second

Marking of all types of motor vehicle: In addition to windows, painted metal and plastic component parts can also be marked