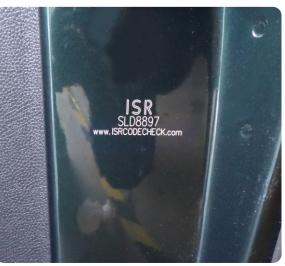

Marking of all types of motor vehicle: In addition to windows, painted metal and plastic component parts can also be marked