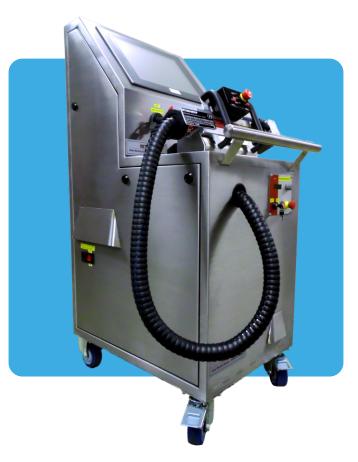

### **MOBILE LASER MARKING SYSTEM**

Reliable, flexible, extremely efficient and with a low operating cost our innovative class 4 CO2 laser unit provides a simple and cost effective method of marking glass, painted metal and plastics to a consistent high quality in an average time of less than a second. The patented laser is manufactured using innovative technology and **is 10 times smaller and lighter than comparable systems**.

#### MODEL No. MU020 - AIR COOLED

- The system conforms to health and safety requirements for laser based equipment as specified in BSEN/IEC 60825-1:2007 and to BGV B2 for protective housing, with 2 channel interlock circuits encompassing automatic detection sensors
- Handheld laser head and supplied as standard with 3 metres of cable and a harness for providing support to the operator
- 24v battery powered system with integral charger to allow continued use of unit during recharging
- Size and depth of mark can be varied to meet specific customer requirements
- Maximum size of mark for flat surfaces: 40mm x 40mm
- Average time to complete a single mark: 0.5 of a second